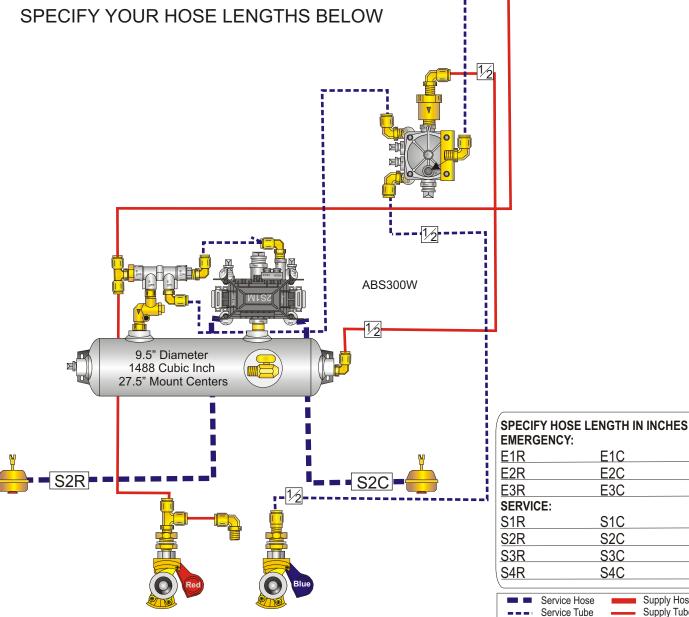

Supply Hose

Supply Tube

OPTIONAL SYSTEMS

## PART #: PAK2S1MTA-1-W9

**CONTENTS:** Glad hand assemblies

Air tank with installed drain valve and plugged unused ports Air tank mounting kit with pads, bolts, washers and lock nuts Brake valve(s) are installed and include push to connect fittings Hoses with swivel hose ends are installed to valve(s) Two speed sensors, sensor bushings and sensor extensions Hose separators and sensor cable retainers

Service Supply SPECIFY YOUR HOSE LENGTHS BELOW

Hoses meet J1402 & JT106 specifications and are 3/8 ID unless otherwise noted. Reservoirs meet J10B specifications Pipe fittings are brass or plated SH80 steel. Push-in style 3/8 tube fittings standard. ABS Electronics pre-tested before shipment.